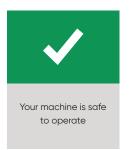

b) Once all questions have been answered, tap 'Complete'.

Once the survey has been completed, you will be presented with one of three outcomes:

Your machine is ok to operate, but has non-critical issues that require attention