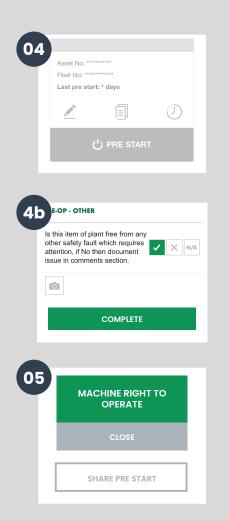

#### 04 Completing Pre Start Checks

Tap **'Pre Start'** next to a machine to begin the pre start process. The survey will be specific to the machine selected.

**a)** You can add a photo, or leave a comment by tapping on the question.

b) Once all questions have been answered, tap 'Complete'.

Once the survey has been completed, you will be presented with one of three outcomes:

Your machine is ok to operate, but has non-critical issues that require attention

#### **05** Share your Pre Start checks

Once completed, tap **'Share Pre Start'** to share your results by text, email or messenger straight away.

To share a previously completed pre start check, select and open **'Pre Start',** find the machine and tap on the **'Pre Start History'** clock icon, tap the three vertical dots at the top right of the screen, then tap **'Share'.** 