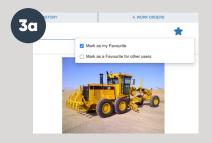

#### **03** Add machines

You can add machines to Pre Start Plus in a couple of ways.

**a)** If you already have an Ideagen Plant Assessor account – add your machines to your Favourites by selecting the 3 elipses on the far right of your machine, go to 'Edit Machine' and then click on the blue star at the top right of the screen.