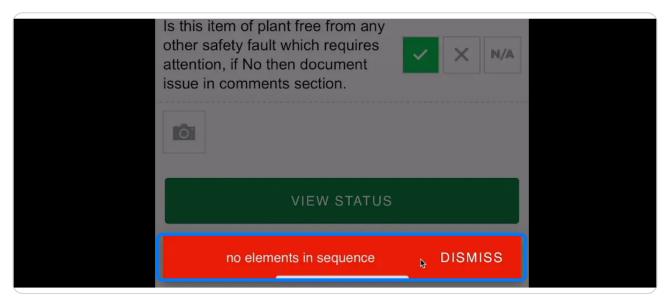

## STEP 3

If you are receiving the below error message when conducting a Pre Start, simply delete the app and re-install