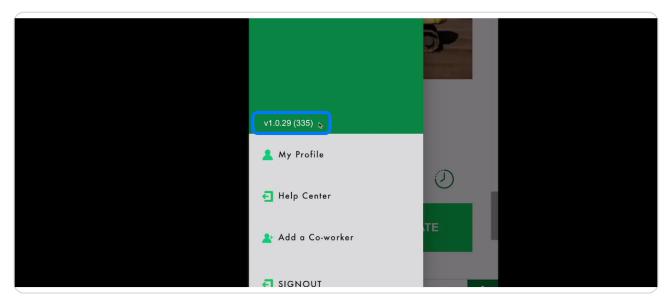

## STEP 2

The current version is listed within the menu. This image shows that the version is up to date. If an older version number is shown, visit the Apple App Store or Google Play Store to update to the latest version.